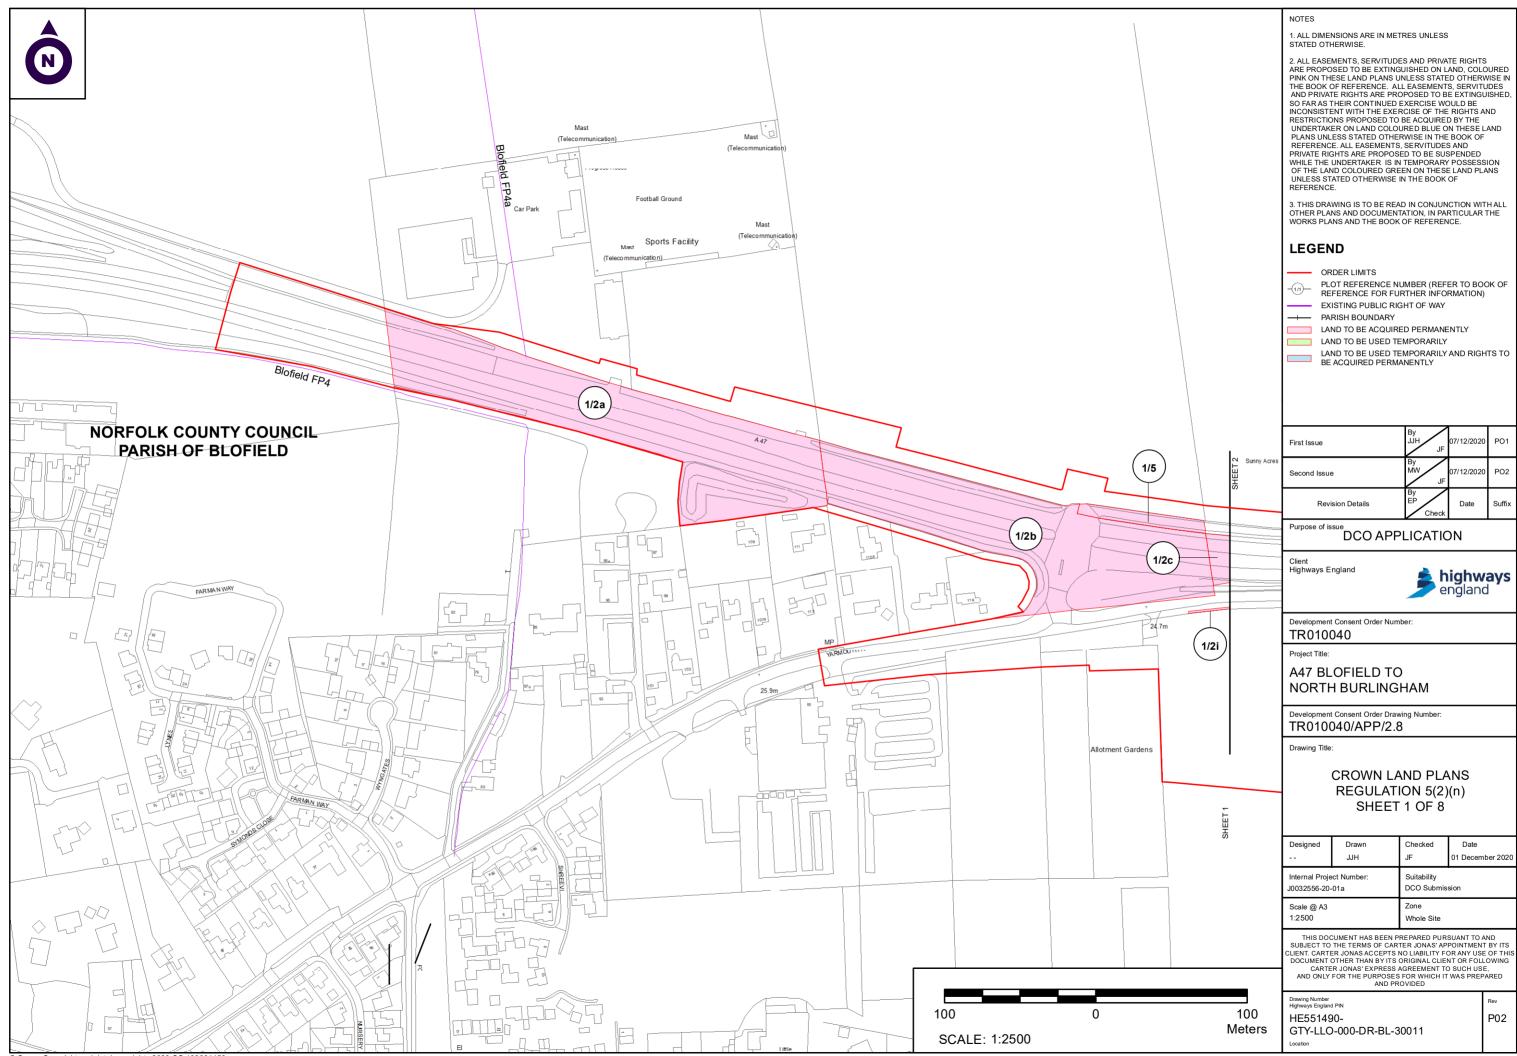

### NOTES

1. ALL DIMENSIONS ARE IN METRES UNLESS STATED OTHERWISE.

2. ALL EASEMENTS, SERVITUDES AND PRIVATE RIGHTS ARE PROPOSED TO BE EXTINGUISHED ON LAND, COLOURED PINK ON THESE LAND PLANS UNLESS STATED OTHERWISE IN THE BOOK OF REFERENCE. ALL EASEMENTS, SERVITUDES AND PRIVATE RIGHTS ARE PROPOSED TO BE EXTINGUISHED, SO FAR AS THEIR CONTINUED EXERCISE OF THE RIGHTS AND RESTRICTIONS PROPOSED TO BE ACQUIRED BY THE UNDERSTRICTIONS PROPOSED TO BE ACQUIRED BY THE UNDERTAKER ON LAND COLOURED BLUE ON THESE LAND PLANS UNLESS STATED OTHERWISE IN THE BOOK OF REFERENCE. ALL EASEMENTS, SERVITUDES AND REFERENCE. ALL EASEMENTS, SERVITUDES AND PRIVATE RIGHTS ARE PROPOSED TO BE SUSPENDED WHILE THE UNDERTAKER IS IN TEMPORARY POSSESSION OF THE LAND COLOURED GREEN ON THESE LAND PLANS UNLESS STATED OTHERWISE IN THE BOOK OF REFERENCE.

3. THIS DRAWING IS TO BE READ IN CONJUNCTION WITH ALL OTHER PLANS AND DOCUMENTATION, IN PARTICULAR THE WORKS PLANS AND THE BOOK OF REFERENCE.

### LEGEND

Pone

Poplar Farr

26.1n

8

SHEET 3

Whites Place

ORDER LIMITS

- PLOT REFERENCE NUMBER (REFER TO BOOK OF REFERENCE FOR FURTHER INFORMATION) -(1/1)---EXISTING PUBLIC RIGHT OF WAY
- ----- PARISH BOUNDARY
- LAND TO BE ACQUIRED PERMANENTLY
- LAND TO BE USED TEMPORARILY
- LAND TO BE USED TEMPORARILY AND RIGHTS TO BE ACQUIRED PERMANENTLY
- First Issue /12/2020 P01 PO2 /12/2020 Second Issue Revision Details Date Suffix Che

Purpose of issue DCO APPLICATION

Client Highways England

Development Consent Order Number

TR010040 Project Title:

### A47 BLOFIELD TO NORTH BURLINGHAM

Development Consent Order Drawing Number: TR010040/APP/2.8

Drawing Title: