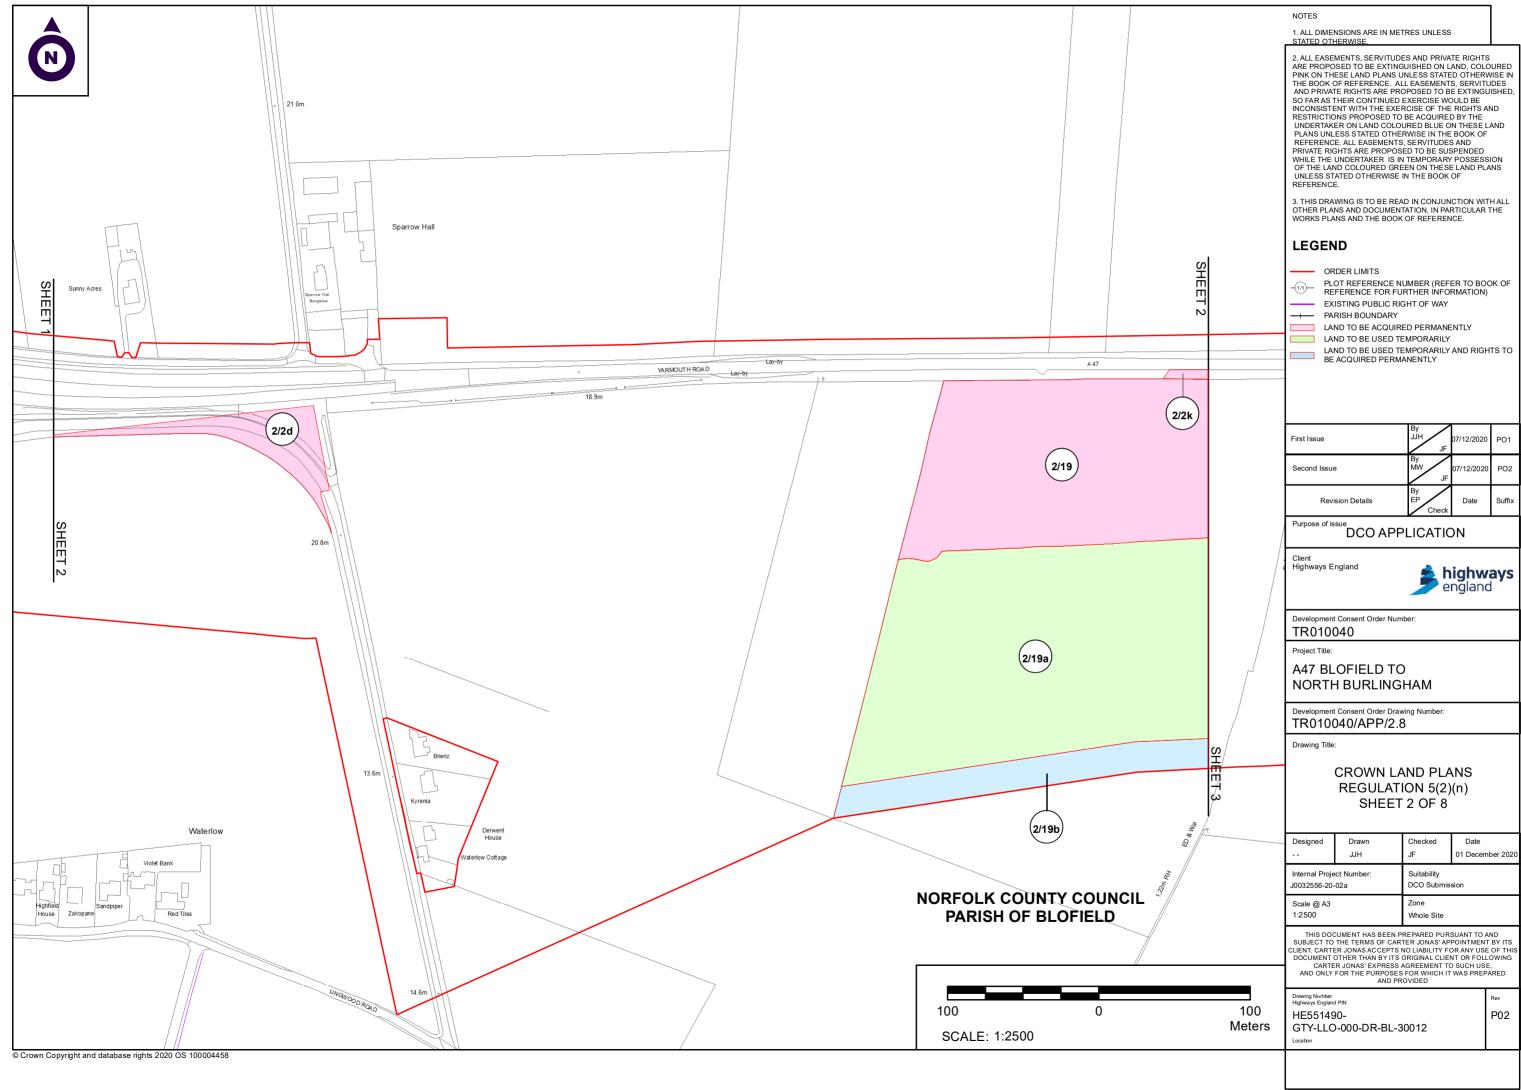

Meters

Location

100

1. ALL DIMENSIONS ARE IN METRES UNLESS STATED OTHERWISE.

2. ALL EASEMENTS, SERVITUDES AND PRIVATE RIGHTS ARE PROPOSED TO BE EXTINGUISHED ON LAND, COLOURED PINK ON THESE LAND PLANS UNLESS STATED OTHERWISE IN THE BOOK OF REFERENCE. ALL EASEMENTS, SERVITUDES AND PRIVATE RIGHTS ARE PROPOSED TO BE EXTINGUISHED, SO FAR AS THEIR CONTINUED EXERCISE OF THE RIGHTS AND RESTRICTIONS PROPOSED TO BE ACQUIRED BY THE UNDERSTRICTIONS PROPOSED TO BE ACQUIRED BY THE UNDERTAKER ON LAND COLOURED BLUE ON THESE LAND PLANS UNLESS STATED OTHERWISE IN THE BOOK OF REFERENCE. ALL EASEMENTS, SERVITUDES AND REFERENCE. ALL EASEMENTS, SERVITUDES AND PRIVATE RIGHTS ARE PROPOSED TO BE SUSPENDED WHILE THE UNDERTAKER IS IN TEMPORARY POSSESSION OF THE LAND COLOURED GREEN ON THESE LAND PLANS UNLESS STATED OTHERWISE IN THE BOOK OF REFERENCE.

3. THIS DRAWING IS TO BE READ IN CONJUNCTION WITH ALL OTHER PLANS AND DOCUMENTATION, IN PARTICULAR THE WORKS PLANS AND THE BOOK OF REFERENCE.

### LEGEND

Church Plantatio

9\_11\_\_5

ORDER LIMITS

PLOT REFERENCE NUMBER (REFER TO BOOK OF REFERENCE FOR FURTHER INFORMATION) -(1/1)---EXISTING PUBLIC RIGHT OF WAY PARISH BOUNDARY \_

LAND TO BE ACQUIRED PERMANENTLY

LAND TO BE USED TEMPORARILY 

LAND TO BE USED TEMPORARILY AND RIGHTS TO BE ACQUIRED PERMANENTLY

| (1') < 1 |                  |                 |            |        |  |  |  |
|----------|------------------|-----------------|------------|--------|--|--|--|
| 11 11    | First Issue      | By<br>JJH<br>JF | 17/09/2020 | PO1    |  |  |  |
| /        | Second Issue     | By<br>MW JF     | 26/10/2020 | PO2    |  |  |  |
|          | Third Issue      | By<br>JJF<br>JF | 08/12/2020 | PO3    |  |  |  |
|          | Revision Details | By<br>Check     | Date       | Suffix |  |  |  |

Purpose of issue DCO APPLICATION

Client Highways England

Development Consent Order Number

TR010040 Project Title:

# A47 BLOFIELD TO NORTH BURLINGHAM

Development Consent Order Drawing Number: TR010040/APP/2.8

Drawing Title: