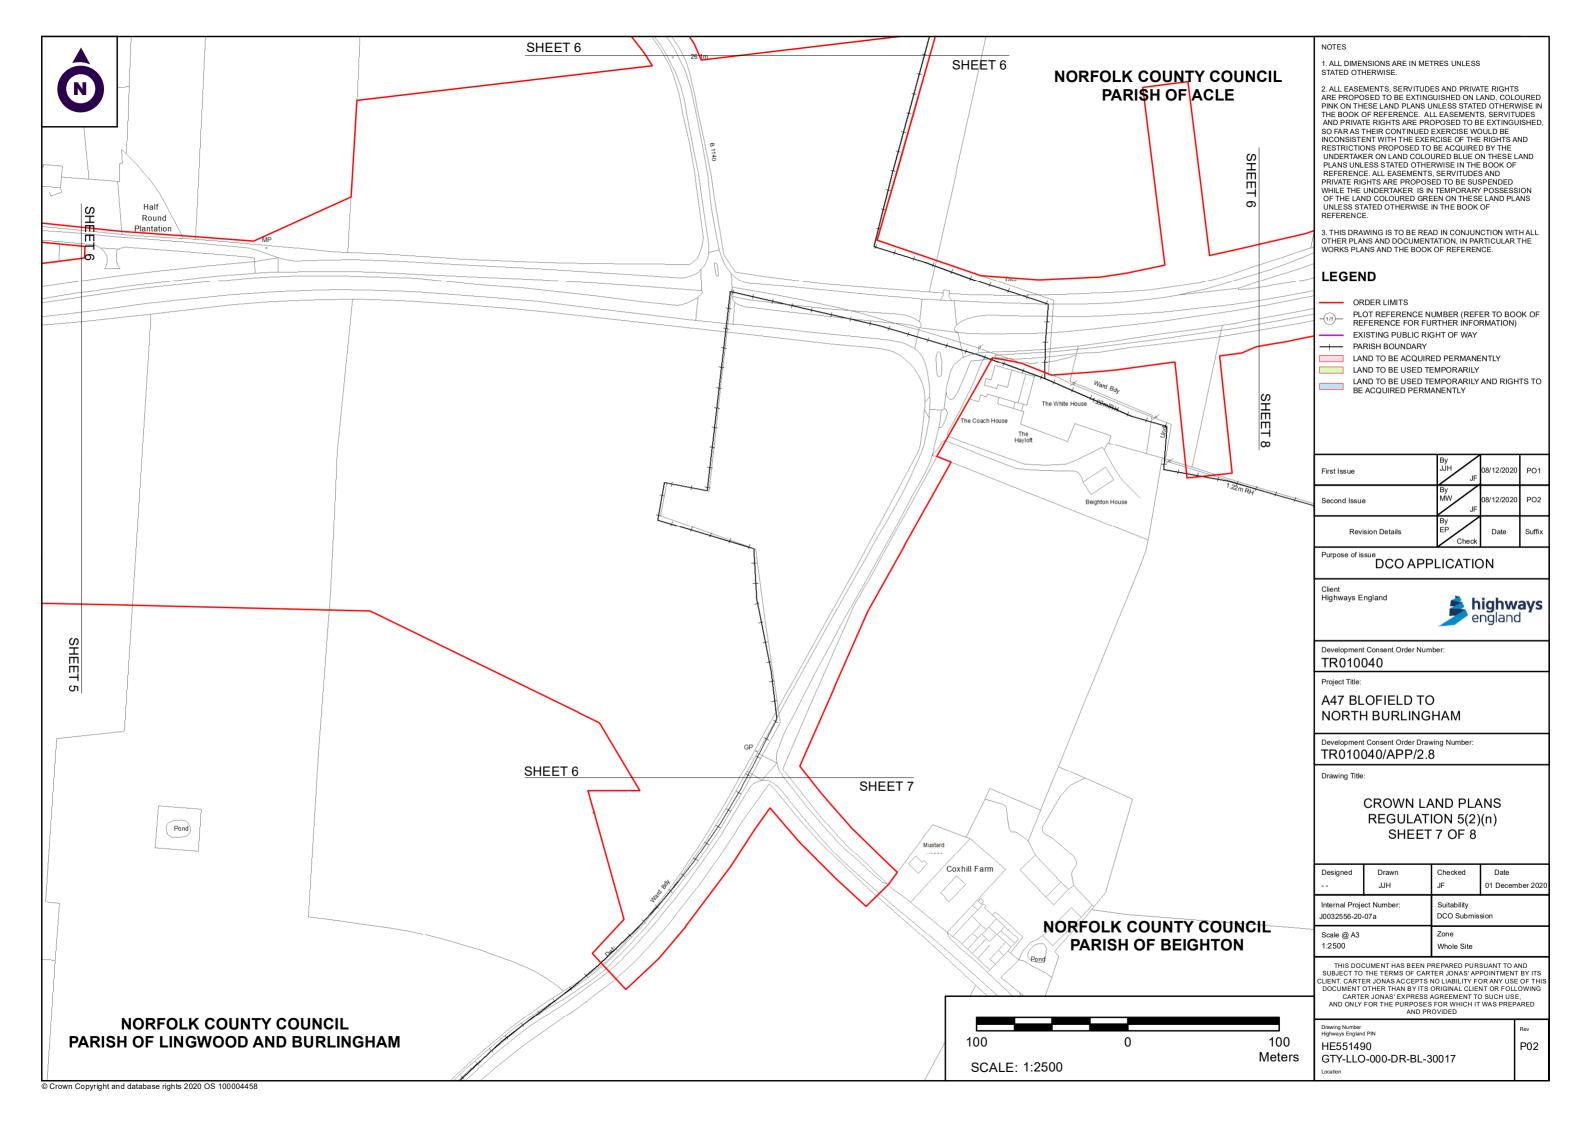

Location

1. ALL DIMENSIONS ARE IN METRES UNLESS STATED OTHERWISE.

STATED OTHERWISE. 2. ALL EASEMENTS, SERVITUDES AND PRIVATE RIGHTS ARE PROPOSED TO BE EXTINGUISHED ON LAND, COLOURED PINK ON THESE LAND PLANS UNLESS STATED OTHERWISE IN THE BOOK OF REFERENCE. ALL EASEMENTS, SERVITUDES AND PRIVATE RIGHTS ARE PROPOSED TO BE EXTINGUISHED, SO FAR AS THEIR CONTINUED EXERCISE WOULD BE INCONSISTENT WITH THE EXERCISE OF THE RIGHTS AND RESTRICTIONS PROPOSED TO BE ACQUIRED BY THE UNDERTAKER ON LAND COLOURED BLUE ON THESE LAND PLANS UNLESS STATED OTHERWISE IN THE BOOK OF REFERENCE. ALL EASEMENTS, SERVITUDES AND PRIVATE RIGHTS ARE PROPOSED TO BE SUSPENDED WHILE THE UNDERTAKER IS IN TEMPORARY POSSESSION OF THE LAND COLOURED GREEN ON THESE LAND PLANS UNLESS STATED OTHERWISE IN THE BOOK OF REFERENCE.

3. THIS DRAWING IS TO BE READ IN CONJUNCTION WITH ALL OTHER PLANS AND DOCUMENTATION, IN PARTICULAR THE WORKS PLANS AND THE BOOK OF REFERENCE.

### LEGEND

Maze

Ŷ

直贝

6

ORDER LIMITS

- -(1)
   PLOT REFERENCE NUMBER (REFER TO BOOK OF REFERENCE FOR FURTHER INFORMATION)
   EXISTING PUBLIC RIGHT OF WAY
- ----- PARISH BOUNDARY
- LAND TO BE ACQUIRED PERMANENTLY
  - LAND TO BE USED TEMPORARILY
  - LAND TO BE USED TEMPORARILY AND RIGHTS TO BE ACQUIRED PERMANENTLY