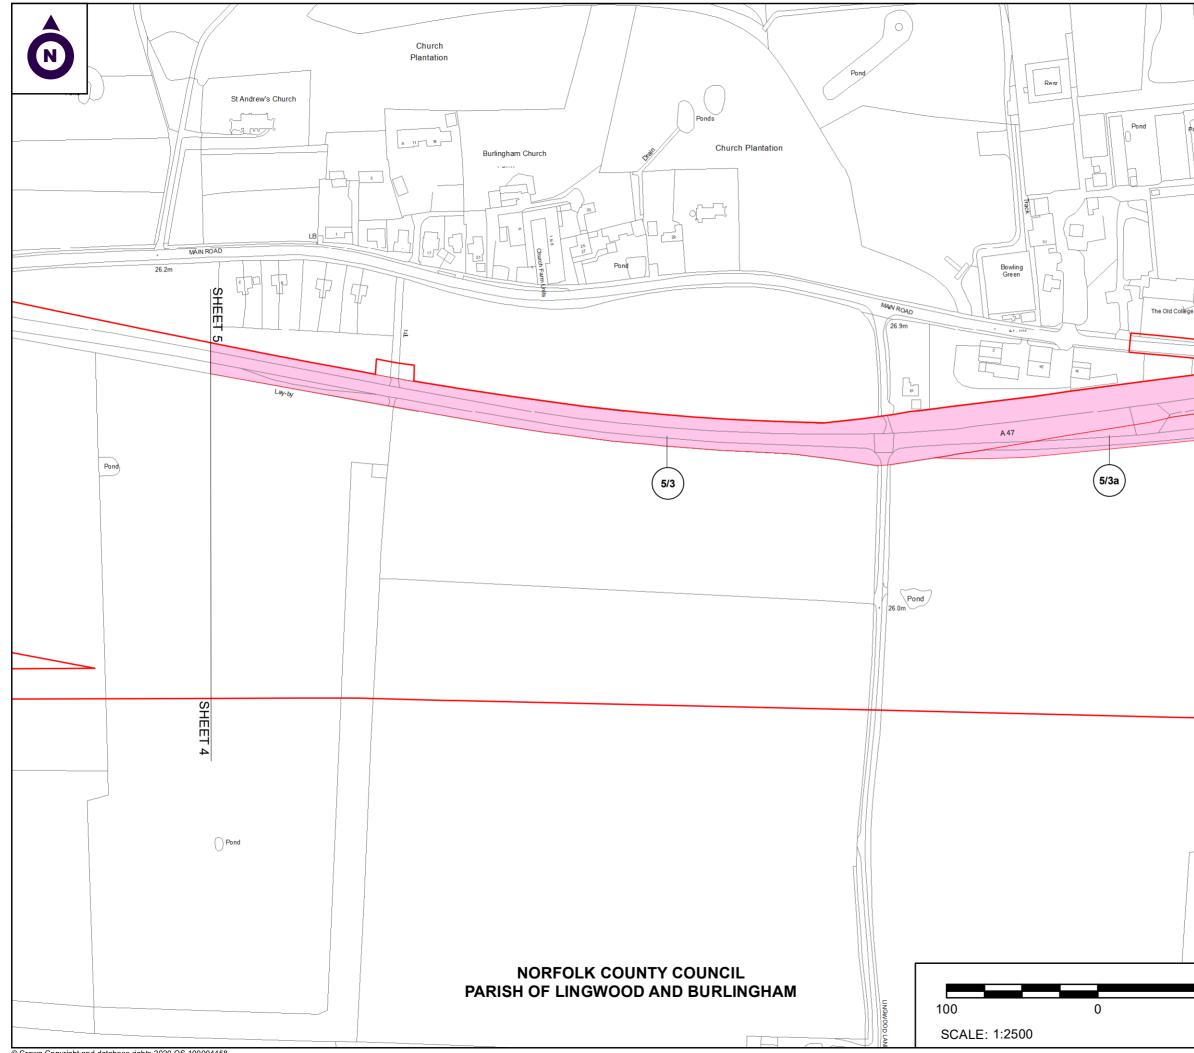

Meters

Location

100

1. ALL DIMENSIONS ARE IN METRES UNLESS STATED OTHERWISE.

2. ALL EASEMENTS, SERVITUDES AND PRIVATE RIGHTS ARE PROPOSED TO BE EXTINGUISHED ON LAND, COLOURED PINK ON THESE LAND PLANS UNLESS STATED OTHERWISE IN THE BOOK OF REFERENCE. ALL EASEMENTS, SERVITUDES AND PRIVATE RIGHTS ARE PROPOSED TO BE EXTINGUISHED, SO FAR AS THEIR CONTINUED EXERCISE OF THE RIGHTS AND RESTRICTIONS PROPOSED TO BE ACQUIRED BY THE UNDERSTRICTIONS PROPOSED TO BE ACQUIRED BY THE UNDERTAKER ON LAND COLOURED BLUE ON THESE LAND PLANS UNLESS STATED OTHERWISE IN THE BOOK OF REFERENCE. ALL EASEMENTS, SERVITUDES AND REFERENCE. ALL EASEMENTS, SERVITUDES AND PRIVATE RIGHTS ARE PROPOSED TO BE SUSPENDED WHILE THE UNDERTAKER IS IN TEMPORARY POSSESSION OF THE LAND COLOURED GREEN ON THESE LAND PLANS UNLESS STATED OTHERWISE IN THE BOOK OF REFERENCE.

3. THIS DRAWING IS TO BE READ IN CONJUNCTION WITH ALL OTHER PLANS AND DOCUMENTATION, IN PARTICULAR THE WORKS PLANS AND THE BOOK OF REFERENCE.

### LEGEND

Church Plantatio

9\_11\_\_5

ORDER LIMITS

PLOT REFERENCE NUMBER (REFER TO BOOK OF REFERENCE FOR FURTHER INFORMATION) -(1/1)---EXISTING PUBLIC RIGHT OF WAY PARISH BOUNDARY \_

LAND TO BE ACQUIRED PERMANENTLY

LAND TO BE USED TEMPORARILY 

LAND TO BE USED TEMPORARILY AND RIGHTS TO BE ACQUIRED PERMANENTLY

| (1') < 1 |                  |                 |            |        |  |  |  |
|----------|------------------|-----------------|------------|--------|--|--|--|
| 11 11    | First Issue      | By<br>JJH<br>JF | 17/09/2020 | PO1    |  |  |  |
| /        | Second Issue     | By<br>MW JF     | 26/10/2020 | PO2    |  |  |  |
|          | Third Issue      | By<br>JJF<br>JF | 08/12/2020 | PO3    |  |  |  |
|          | Revision Details | By<br>Check     | Date       | Suffix |  |  |  |