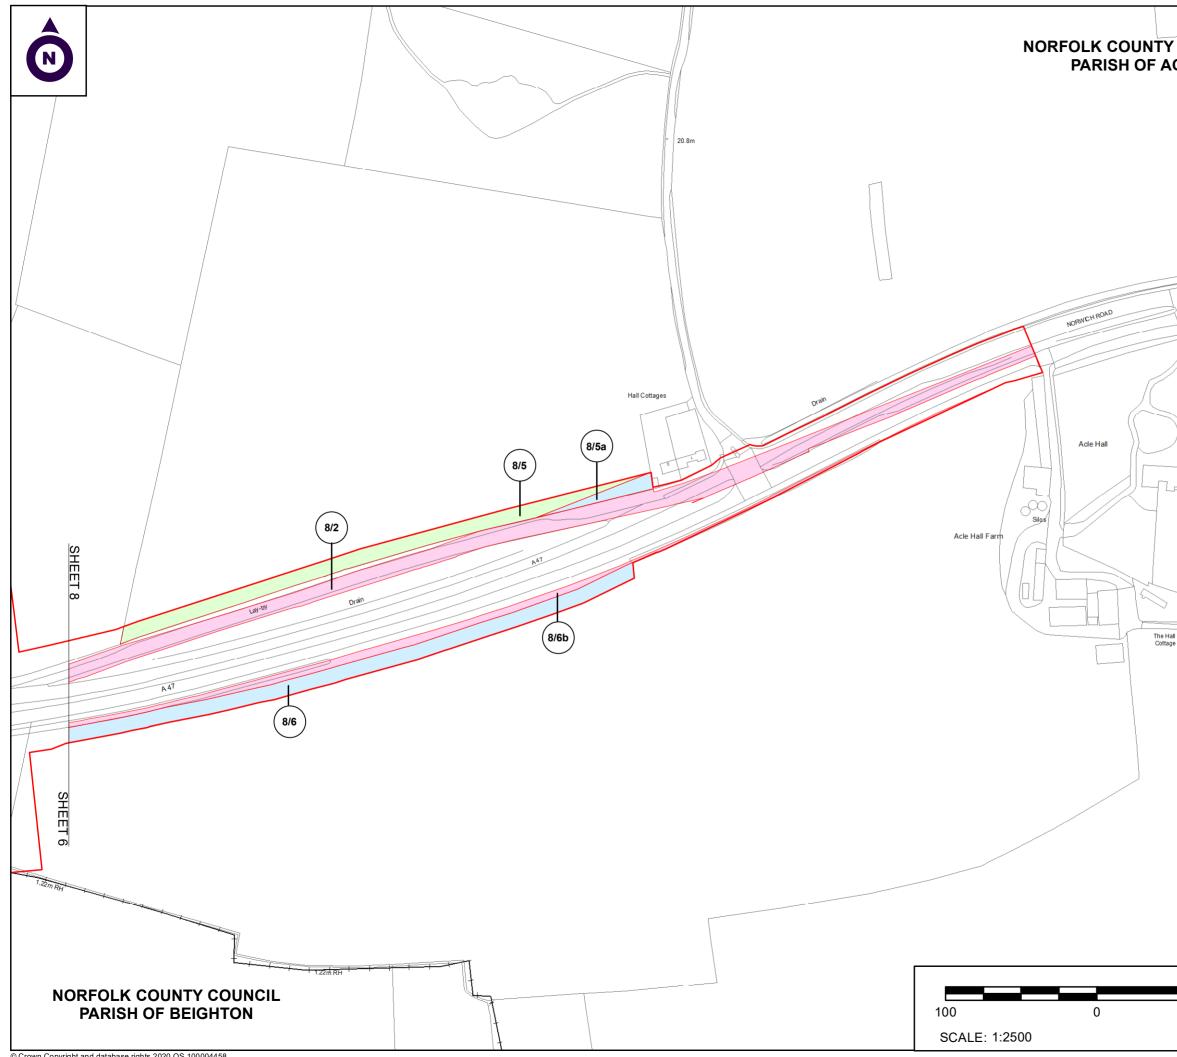

### NOTES

1. ALL DIMENSIONS ARE IN METRES UNLESS STATED OTHERWISE.

2. ALL EASEMENTS, SERVITUDES AND PRIVATE RIGHTS ARE PROPOSED TO BE EXTINGUISHED ON LAND, COLOURED PINK ON THESE LAND PLANS UNLESS STATED OTHERWISE IN THE BOOK OF REFERENCE. ALL EASEMENTS, SERVITUDES AND PRIVATE RIGHTS ARE PROPOSED TO BE EXTINGUISHED, SO FAR AS THEIR CONTINUED EXERCISE OF THE RIGHTS AND RESTRICTIONS PROPOSED TO BE ACQUIRED BY THE UNDERSTRICTIONS PROPOSED TO BE ACQUIRED BY THE UNDERTAKER ON LAND COLOURED BLUE ON THESE LAND PLANS UNLESS STATED OTHERWISE IN THE BOOK OF REFERENCE. ALL EASEMENTS, SERVITUDES AND REFERENCE. ALL EASEMENTS, SERVITUDES AND PRIVATE RIGHTS ARE PROPOSED TO BE SUSPENDED WHILE THE UNDERTAKER IS IN TEMPORARY POSSESSION OF THE LAND COLOURED GREEN ON THESE LAND PLANS UNLESS STATED OTHERWISE IN THE BOOK OF REFERENCE.

3. THIS DRAWING IS TO BE READ IN CONJUNCTION WITH ALL OTHER PLANS AND DOCUMENTATION, IN PARTICULAR THE WORKS PLANS AND THE BOOK OF REFERENCE.

### LEGEND

Pone

Poplar Farr

26.1n

8

SHEET 3

Whites Place

ORDER LIMITS

- PLOT REFERENCE NUMBER (REFER TO BOOK OF REFERENCE FOR FURTHER INFORMATION) -(1/1)---EXISTING PUBLIC RIGHT OF WAY
- ----- PARISH BOUNDARY
- LAND TO BE ACQUIRED PERMANENTLY
- LAND TO BE USED TEMPORARILY
- LAND TO BE USED TEMPORARILY AND RIGHTS TO BE ACQUIRED PERMANENTLY
- First Issue /12/2020 P01 PO2 /12/2020 Second Issue Revision Details Date Suffix Che