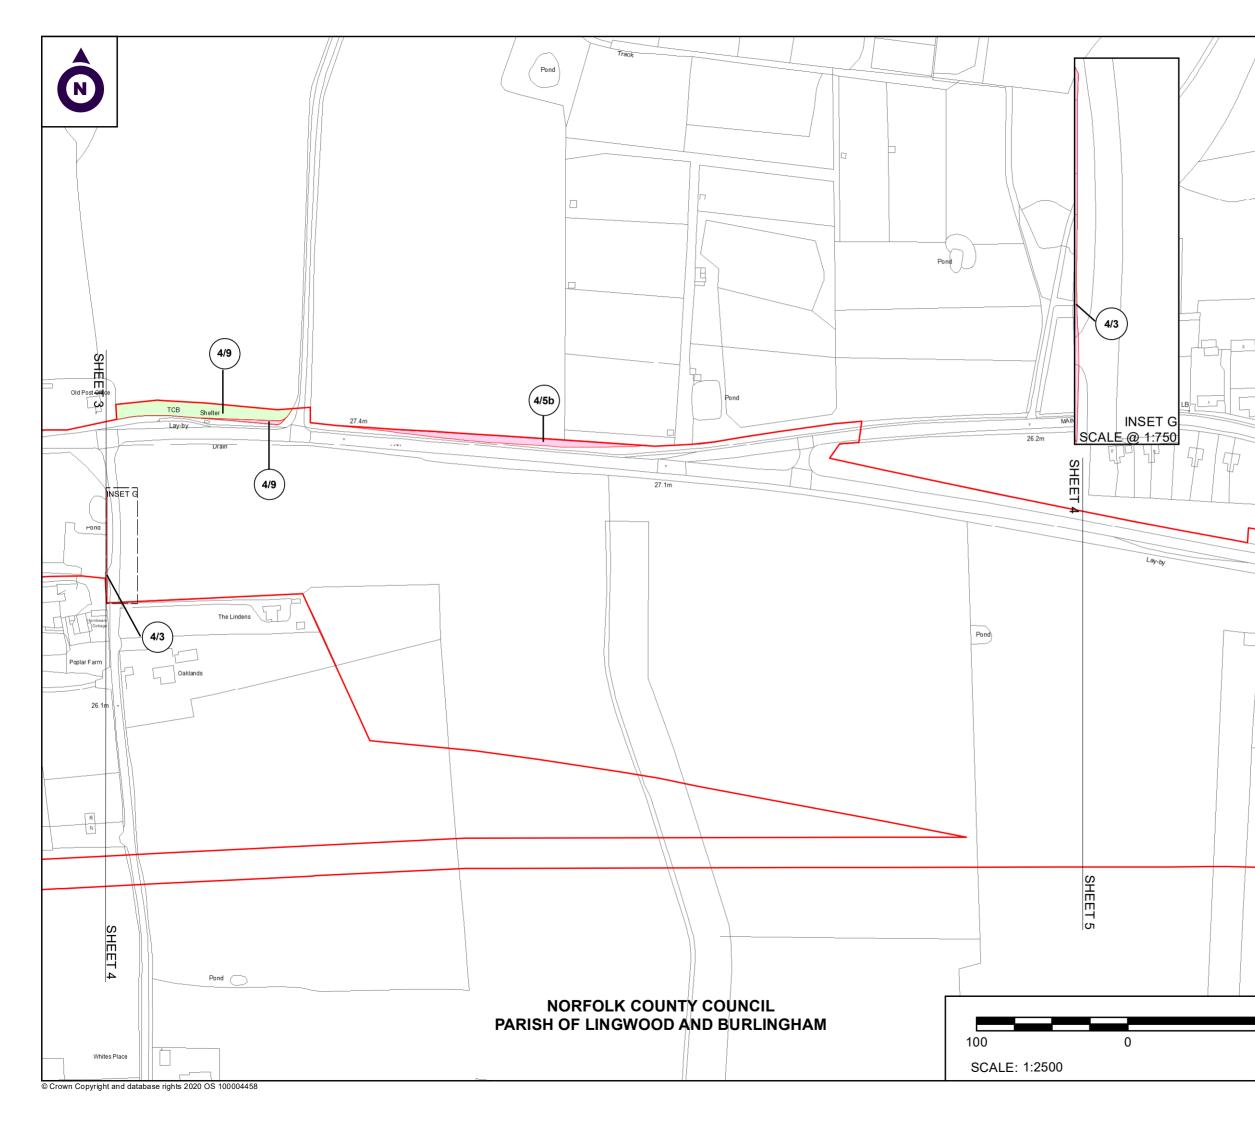

### NOTES

1. ALL DIMENSIONS ARE IN METRES UNLESS STATED OTHERWISE.

2. ALL EASEMENTS, SERVITUDES AND PRIVATE RIGHTS ARE PROPOSED TO BE EXTINGUISHED ON LAND, COLOURED PINK ON THESE LAND PLANS UNLESS STATED OTHERWISE IN THE BOOK OF REFERENCE. ALL EASEMENTS, SERVITUDES AND PRIVATE RIGHTS ARE PROPOSED TO BE EXTINGUISHED, SO FAR AS THEIR CONTINUED EXERCISE OF THE RIGHTS AND RESTRICTIONS PROPOSED TO BE ACQUIRED BY THE UNDERSTRICTIONS PROPOSED TO BE ACQUIRED BY THE UNDERTAKER ON LAND COLOURED BLUE ON THESE LAND PLANS UNLESS STATED OTHERWISE IN THE BOOK OF REFERENCE. ALL EASEMENTS, SERVITUDES AND REFERENCE. ALL EASEMENTS, SERVITUDES AND PRIVATE RIGHTS ARE PROPOSED TO BE SUSPENDED WHILE THE UNDERTAKER IS IN TEMPORARY POSSESSION OF THE LAND COLOURED GREEN ON THESE LAND PLANS UNLESS STATED OTHERWISE IN THE BOOK OF REFERENCE.

3. THIS DRAWING IS TO BE READ IN CONJUNCTION WITH ALL OTHER PLANS AND DOCUMENTATION, IN PARTICULAR THE WORKS PLANS AND THE BOOK OF REFERENCE.

### LEGEND

Pone

Poplar Farr

26.1n

8

SHEET 3

Whites Place

ORDER LIMITS

- PLOT REFERENCE NUMBER (REFER TO BOOK OF REFERENCE FOR FURTHER INFORMATION) -(1/1)---EXISTING PUBLIC RIGHT OF WAY
- ----- PARISH BOUNDARY
- LAND TO BE ACQUIRED PERMANENTLY
- LAND TO BE USED TEMPORARILY
- LAND TO BE USED TEMPORARILY AND RIGHTS TO BE ACQUIRED PERMANENTLY
- First Issue /12/2020 P01 PO2 /12/2020 Second Issue Revision Details Date Suffix Che